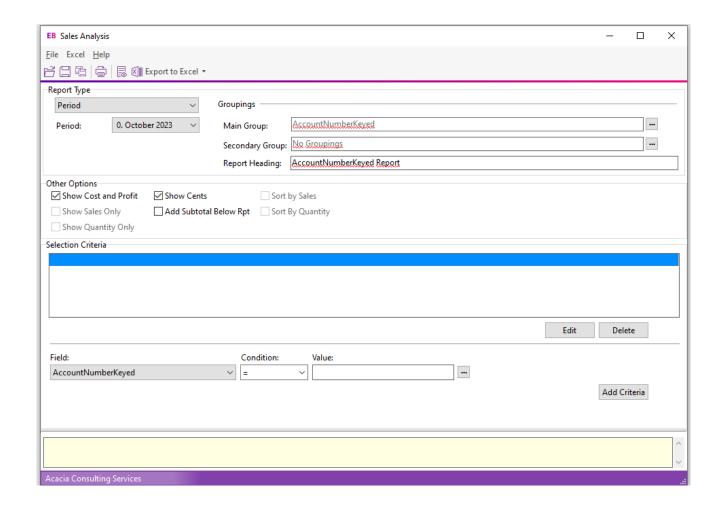

#### SALES ANALYSIS DESIGNER

- The Sales Analysis Designer is a standard utility
   available in Exo Business that gives the user flexibility to
   "design" sales analysis reports to meet various sales
   reporting requirements.
- Use of the Sales Analysis Designer is done within the confines of the utility. For example, reports can only have two group levels; and report types are pre-defined.
- Customisation of the Sales Analysis Designer reports and extracted data is possible.

#### SALES ANALYSIS DESIGNER