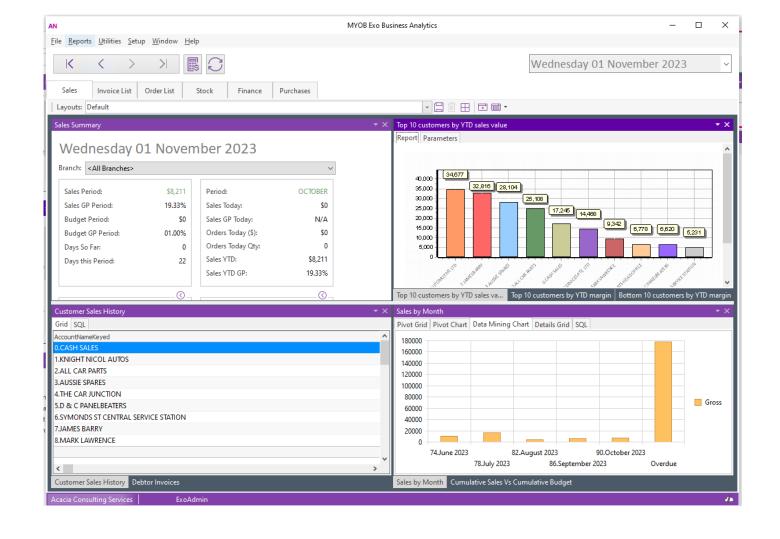

#### WIDGETS

- Widgets are on-screen reporting tools that can be run on demand or embedded into a user's business flow menu.
- Widgets are available in nearly all Exo modules (e.g. Exo Business, Job Costing, Point of Sale, Analytics).
- Widgets allow quick access to required data which may be in the form of a data grid, Clarity report and/or graphs. Widgets can also be used to load websites (e.g. a bank's foreign exchange rate information).

#### WIDGETS