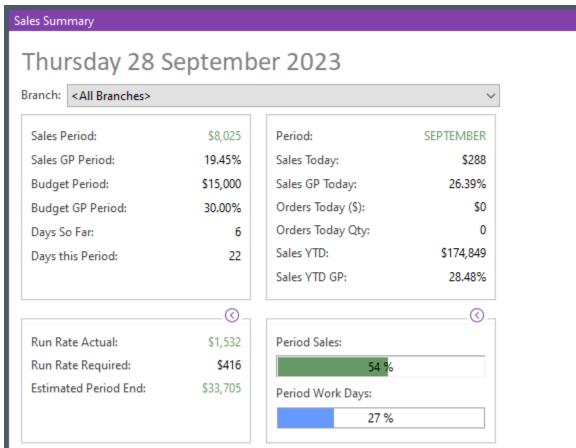

#### MANAGEMENT REPORT

- The Management Report is a utility that's been a part of Exo since ... before I can remember. It is now part of the Analytics module.
- It provides a quick summary of the state of sales compared to budget (if loaded).
- Each financial year (date range) must be configured in the Management Report setup.
- The report must be opened so a record (snapshot) can be made for that day.
- The utility can be scheduled to automatically take a snapshot of the sales for the day.

# MANAGEMENT REPORT Sales Summary Thursday 2